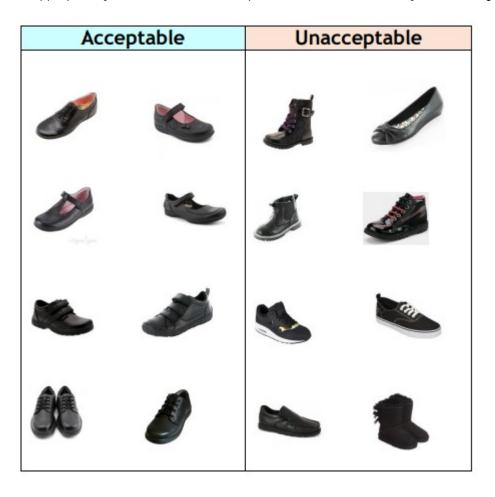

## **FURTHER INFORMATION**

Pupils must wear closed-toed, hard-soled, all black plain shoes with a flat sole and no emblems. Footwear with flashing lights is not appropriate for school. Boots and slip-on shoes are not allowed for either boys or girls.