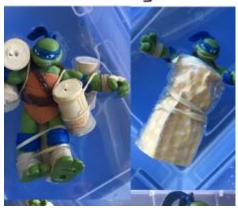

## Week 10 Build a floatation device for an action figure

TEM Challenge Can you build a Flotation device for an action figure?

Week 11 Bottle cars- Newtons 3rd law