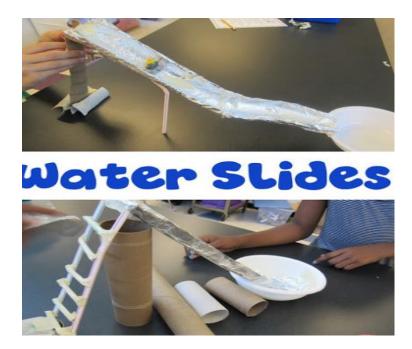

#### Stem Club Lister Infants Mrs White

## Week 1 How strong is spaghetti?



# Week 2 Can your bridge hold 100 pennies?

| Bridges        |     |
|----------------|-----|
| MArch          | MAN |
| TTTT Beam      |     |
| A Suspension   |     |
| ATA Cable-stay |     |
| Truss          |     |
|                |     |

## Week 3 Straw roller coaster



Week 4 Using just two ingredients how tall can you make your tower?



### Week 5 Exploring with catapults/ measure



Week 6 How much money can your tinfoil boat hold?



Week 7 Pumpkin elevators. Can you make a lift to carry a pumpkin?



Week 8 Which paper column can hold the most books?



Week 9 Water slides



## Week 10 Build a floatation device for an action figure



TEM Challenge Can you build a Flotation device for an action figure?



Week 11 Bottle cars- Newtons 3rd law



### Week 12 Build a paper chair



Week 13 Marble run paper plates



To look forward to activities such as

Solar ovens in spring / summer