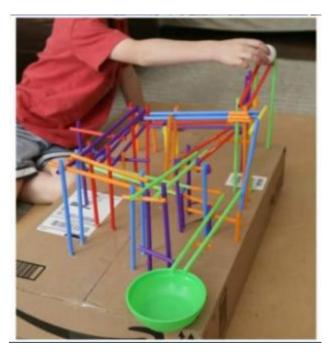

## Week 3 Straw roller coaster

Week 4 Using just two ingredients how tall can you make your tower?