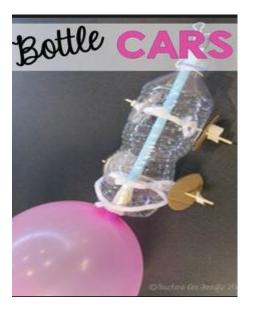

## Week 10 Build a floatation device for an action figure

TEM Challenge Can you build a Flotation device for an action figure?

Week 11 Bottle cars- Newtons 3rd law