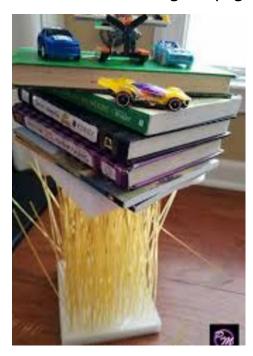

#### Stem Club Lister Infants Mrs White

## Week 1 How strong is spaghetti?



# Week 2 Can your bridge hold 100 pennies?

| Bridges        |     |
|----------------|-----|
| MArch          | MAN |
| TTTT Beam      |     |
| A Suspension   |     |
| ATA Cable-stay |     |
| Truss          |     |
|                |     |

## Week 3 Straw roller coaster



Week 4 Using just two ingredients how tall can you make your tower?



### Week 5 Exploring with catapults/ measure



Week 6 How much money can your tinfoil boat hold?



Week 7 Pumpkin elevators. Can you make a lift to carry a pumpkin?



Week 8 Which paper column can hold the most books?



Week 9 Water slides



## Week 10 Build a floatation device for an action figure



TEM Challenge Can you build a Flotation device for an action figure?



Week 11 Bottle cars- Newtons 3rd law



### Week 12 Build a paper ch