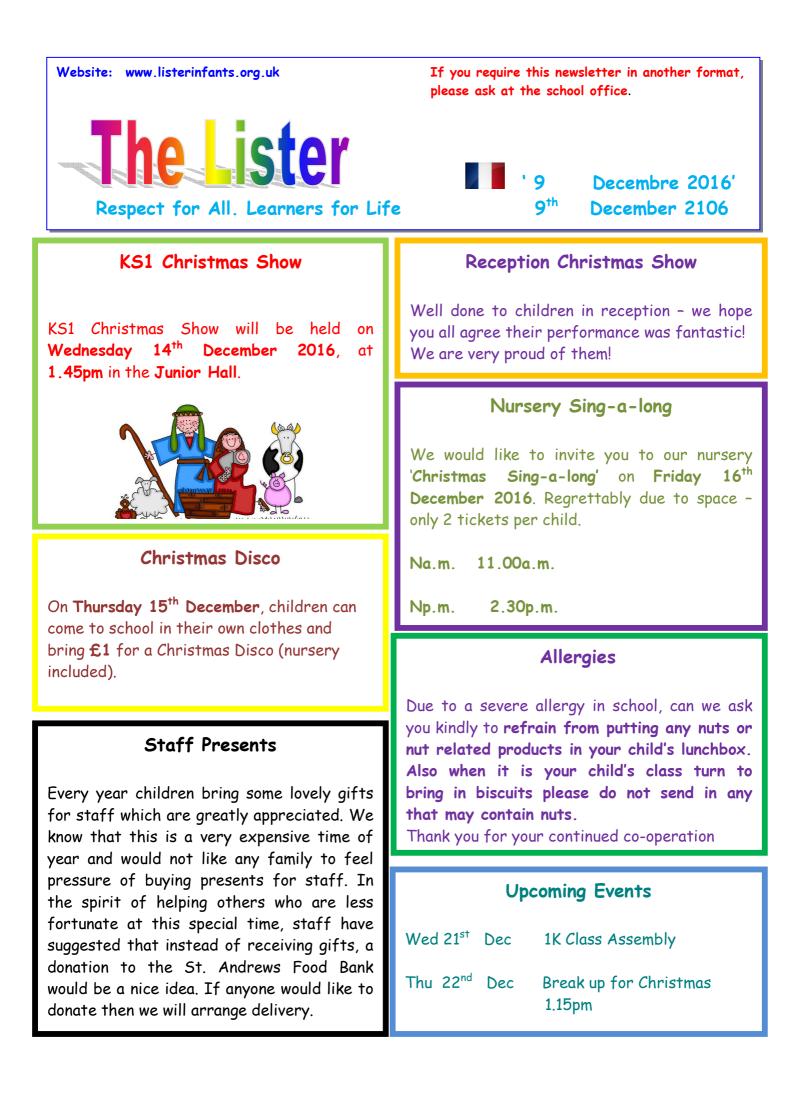

## **DIARY DATES**

| Monday    | SEN Drop-in 3-4pm<br>Miss Hamilton    |  |  |
|-----------|---------------------------------------|--|--|
| Tuesday   |                                       |  |  |
| Wednesday | KS1 Nativity<br>1.45 Junior Hall      |  |  |
| Thursday  | Christmas Disco                       |  |  |
| Friday    | Nursery Sing-a-Long                   |  |  |
|           | Gymnastics Club 3-4pm                 |  |  |
|           | Biscuit day - RM to bring<br>biscuits |  |  |