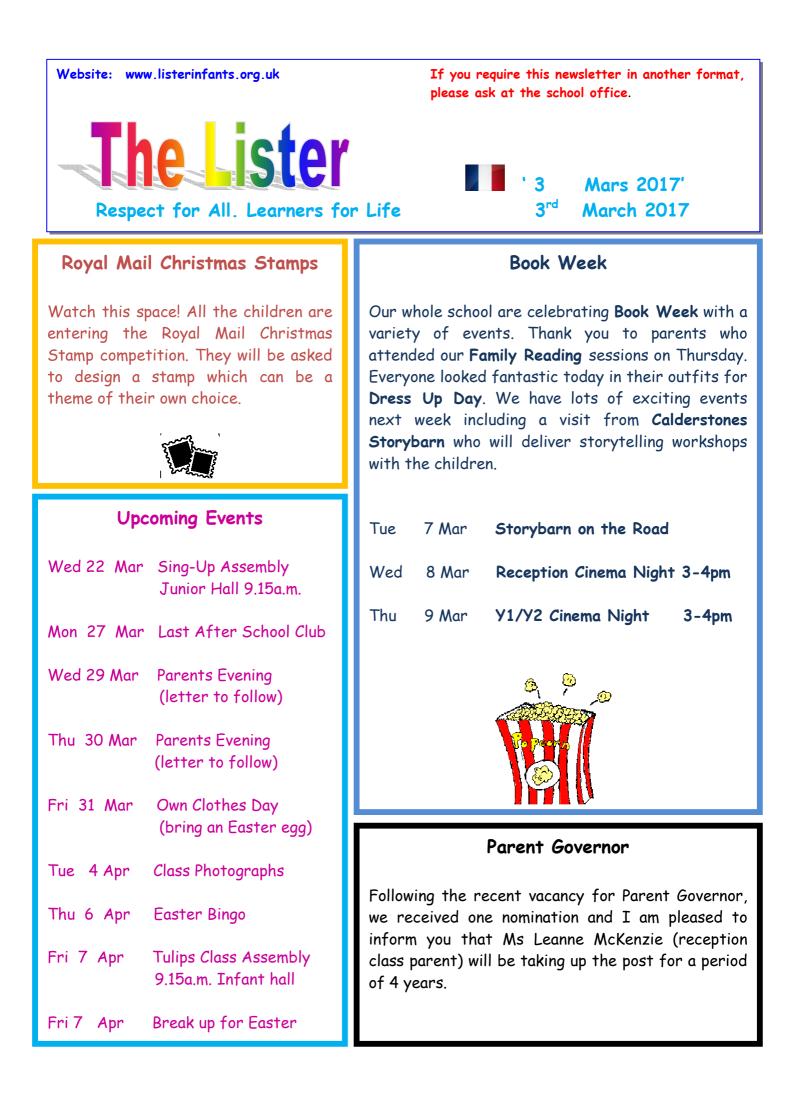

## Sing-up Assembly

We would like to invite all parents/carers to our Sing-up Assembly on Wednesday 22nd March at 9.15am in the Junior Hall. We look forward to seeing you.