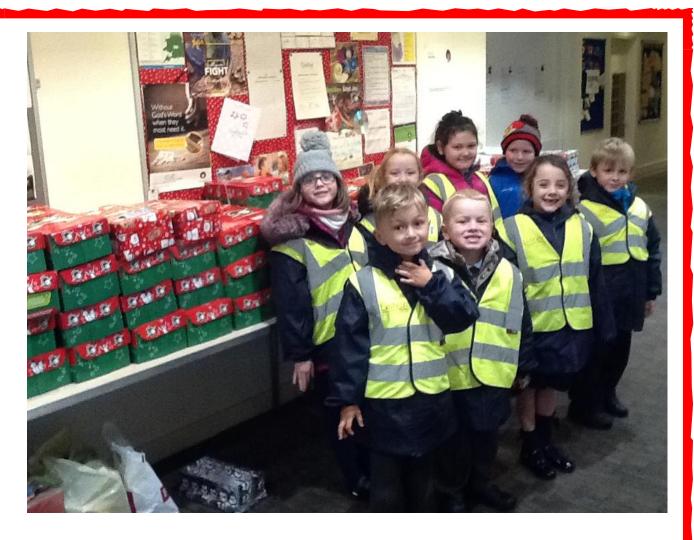

## How Lister helps others

A small shoebox can have a big impact!

The power of a simple gift gives hope and happiness to others.

The shoe boxes begin the journey...

From Lister School to Bethel Church.

From Bethel Church to the central collection warehouse.

From the warehouse to Liverpool airport.

From the airport to Africa where the children eagerly await...