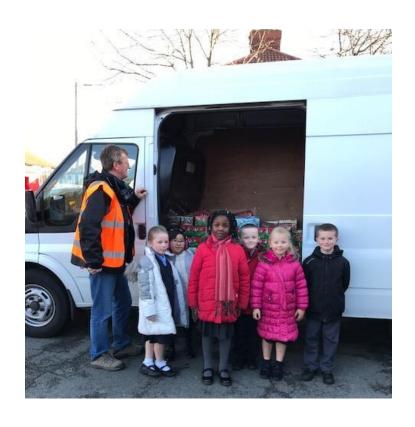

#### From Lister School to Bethel Church.

From Bethel Church to the central collection warehouse.

## From the warehouse to Liverpool airport.

From the airport to Africa where the children eagerly await...