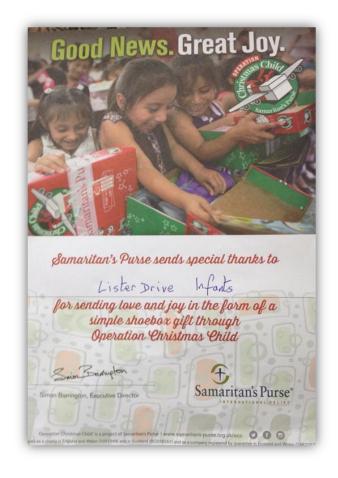

# How Lister School helps others

A small shoebox can have a big impact!

#### Happy Christmas...love from Lister Infant School!

Your small shoebox gives lots of happiness and joy!

Thank you for getting involved and helping children from West Africa.

More information can be found;