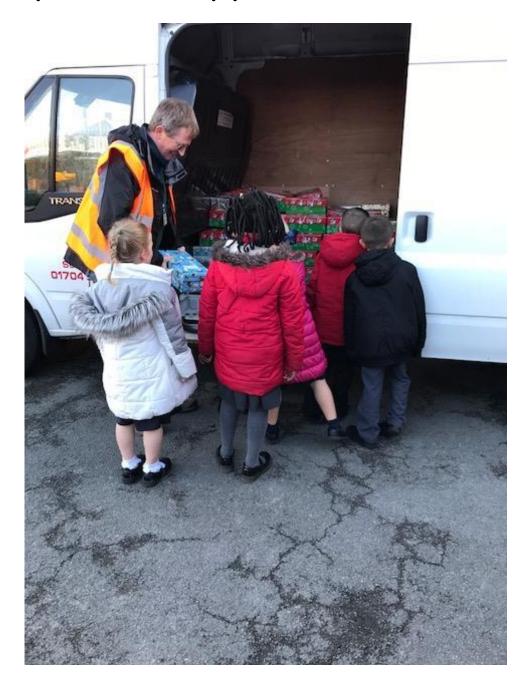

#### From Lister School to Bethel Church.

From Bethel Church to the central collection warehouse.

## From the warehouse to Liverpool airport.

From the airport to Africa where the children eagerly await...